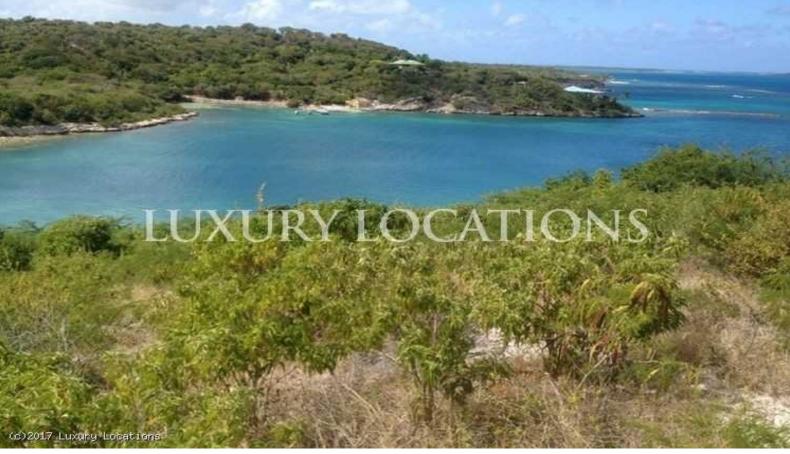

## **Property Description**

Location: Saint Phillip, Verandah Estates

Verandah Land is located in Verandah Estates, a gated community on the east coast of Antigua. It is a hillside plot with fabulous views across the bay.

There are a couple of restaurants within walking distance and a thirty minute drive to the airport and St. Johns.

Within walking distance from some of Antigua's top, powder white, sandy beaches, Verandah Estates is on 30 acres of spectacular oceanfront, overlooking the turquoise waters of Long Bay. It is also only a brief walk away from Devil's Bridge, a spectacular, historical, national park.

The Estates enjoy direct water access to beautiful, reef-protected Long Bay, perfect for boating, fishing and water sports.

It is a fully fenced and gated community, with custom landscaping, paved roads, and street lights.