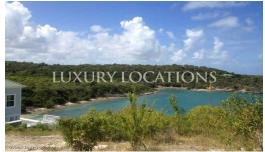

## **Property Description**

Location: Saint Phillip, Verandah Estates

Verandah Land is located in Verandah Estates, a gated community on the east coast of Antigua. It is a hillside plot with fabulous views across the bay.

There are a couple of restaurants within walking distance and a thirty minute drive to the airport and St. Johns.

Within walking distance from some of Antigua's top, powder white, sandy beaches, Verandah Estates is on 30 acres of spectacular oceanfront, overlooking the turquoise waters of Long Bay. It is also only a brief walk away from Devil's Bridge, a spectacular, historical, national park.

The Estates enjoy direct water access to beautiful, reef-protected Long Bay, perfect for boating, fishing and water sports.

It is a fully fenced and gated community, with custom landscaping, paved roads, and street lights.