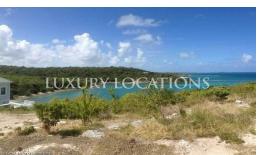

## **Property Description**

Location: Saint Phillip, Verandah Estates

Verandah Land is located in Verandah Estates, a gated community on the east coast of Antigua. It is a hillside plot with fabulous views across the bay.

There are a couple of restaurants within walking distance and a thirty minute drive to the airport and St. Johns.

Within walking distance from some of Antigua's top, powder white, sandy beaches, Verandah Estates is on 30 acres of spectacular oceanfront, overlooking the turquoise waters of Long Bay. It is also only a brief walk away from Devil's Bridge, a spectacular, historical, national park.

The Estates enjoy direct water access to beautiful, reef-protected Long Bay, perfect for boating, fishing and water sports.

It is a fully fenced and gated community, with custom landscaping, paved roads, and street lights.