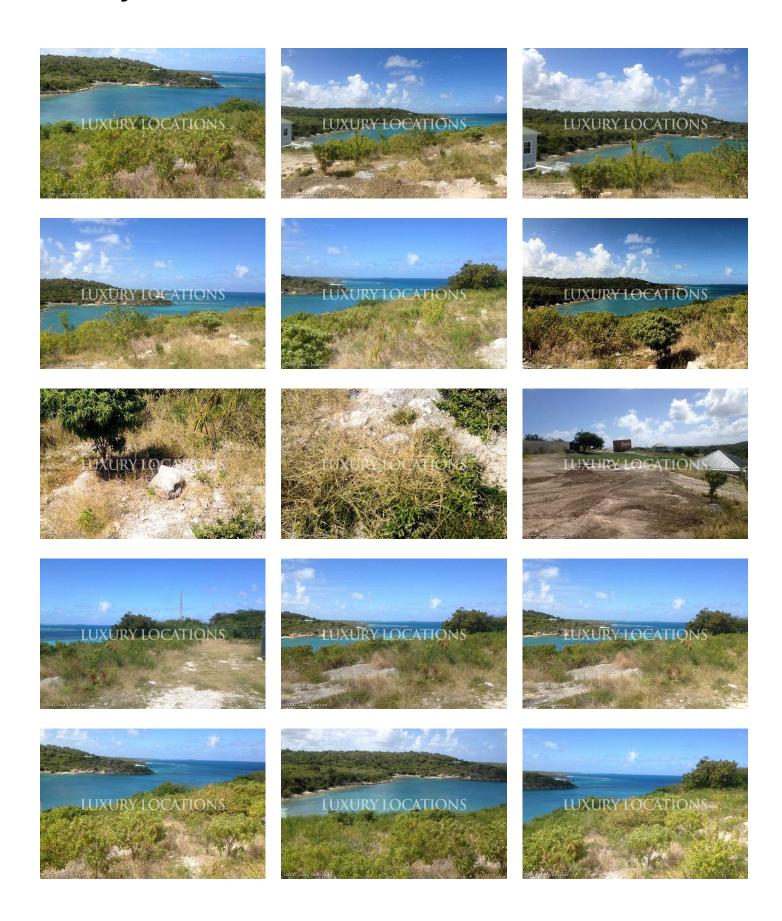

## **Property Description**

Location: Saint Phillip, Verandah Estates

Verandah Land is located in Verandah Estates, a gated community on the east coast of Antigua. It is a hillside plot with fabulous views across the bay.

There are a couple of restaurants within walking distance and a thirty minute drive to the airport and St. Johns.

Within walking distance from some of Antigua's top, powder white, sandy beaches, Verandah Estates is on 30 acres of spectacular oceanfront, overlooking the turquoise waters of Long Bay. It is also only a brief walk away from Devil's Bridge, a spectacular, historical, national park.

The Estates enjoy direct water access to beautiful, reef-protected Long Bay, perfect for boating, fishing and water sports.

It is a fully fenced and gated community, with custom landscaping, paved roads, and street lights.

This plot is an incredible opportunity for someone wishing to build their own luxury home away from home in a beautiful, very quiet spot within a secure gated community with an array of facilities close by at the Verandah Resort.