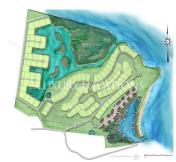

## **Property Description**

**Location:** Saint Paul, Willoughby Bay

100 acres of prime land for sale overlooking and on the waterfront of the magnificent Willoughby Bay on the south coast of Antigua.

This is the perfect opportunity for a development of residential properties or for a boutique hotel and marina.

The location is in easy distance of historic Nelson's Dockyard and the restaurants and bars of English Harbour.

This is an incredible opportunity for those with vision who can see the potential of investing in this prime location as a developer.