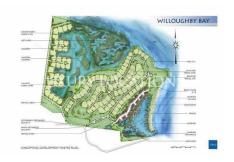

## **Property Description**

**Location:** Saint Paul, Willoughby Bay

100 acres of prime land for sale overlooking and on the waterfront of the magnificent Willoughby Bay on the south coast of Antigua.

This is the perfect opportunity for a development of residential properties or for a boutique hotel and marina.

The location is in easy distance of historic Nelson's Dockyard and the restaurants and bars of English Harbour.

This is an incredible opportunity for those with vision who can see the potential of investing in this prime location as a developer.