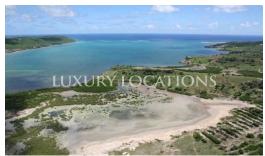

## **Property Description**

**Location:** Saint Paul, Willoughby Bay

100 acres of prime land for sale overlooking and on the waterfront of the magnificent Willoughby Bay on the south coast of Antigua.

This is the perfect opportunity for a development of residential properties or for a boutique hotel and marina.

The location is in easy distance of historic Nelson's Dockyard and the restaurants and bars of English Harbour.

This is an incredible opportunity for those with vision who can see the potential of investing in this prime location as a developer.