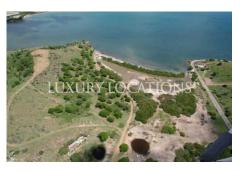

## **Property Description**

**Location:** Saint Paul, Willoughby Bay

100 acres of prime land for sale overlooking and on the waterfront of the magnificent Willoughby Bay on the south coast of Antigua.

This is the perfect opportunity for a development of residential properties or for a boutique hotel and marina.

The location is in easy distance of historic Nelson's Dockyard and the restaurants and bars of English Harbour.

This is an incredible opportunity for those with vision who can see the potential of investing in this prime location as a developer.