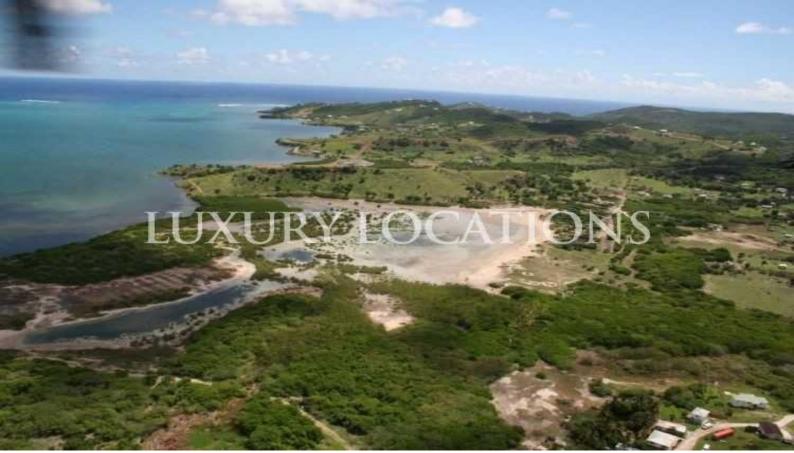

## **Property Description**

**Location:** Saint Paul, Willoughby Bay

100 acres of prime land for sale overlooking and on the waterfront of the magnificent Willoughby Bay on the south coast of Antigua.

This is the perfect opportunity for a development of residential properties or for a boutique hotel and marina.

The location is in easy distance of historic Nelson's Dockyard and the restaurants and bars of English Harbour.

This is an incredible opportunity for those with vision who can see the potential of investing in this prime location as a developer.