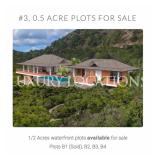

| PLOT    | SIZE sq.ft | SIZE sg.m | TOTAL<br>US\$ | Notes        |
|---------|------------|-----------|---------------|--------------|
| 1       | 74,680     | 6,938     | 2,750,000     |              |
| 2       | 84,339     | 7,835     | 3,050,000     |              |
| 3       | SOLD       |           |               |              |
| 4       |            |           |               |              |
| 5       |            |           |               |              |
| 6       | 58,736     | 5,457     | 4,500,000     | Plot & Villa |
| 7       | 65,688     | 6,103     | 5,200,000     | Plot & Villa |
|         | T 595 X    |           |               |              |
| 9 X     | 88,700     | 8,211     | 2,450,000     |              |
| 10 & 11 | 139,456    | 12,956    | 4,250,000     | Combined     |
| 12      | 57,106     | 5,305     | 1,750,000     |              |
| 13      | 65,477     | 6,083     | 1,950,000     |              |
| 14      | 51,978     | 4,829     | 1,600,000     |              |
| 15 & 16 | 140,394    | 13,043    | 4,500,000     | Combined     |
| A1      |            |           |               |              |
| A2      | 22,863     | 2,124     | 2,200,000     | Plot & Villa |
| A3      | 28,740     | 2,670     | 2,500,000     | Plot & Villa |
| A4      | 29,202     | 2,713     | 2,600,000     | Plot & Villa |

## **Gallery**

| PLOT    | SIZE 80.ft | SIZE sq.m | TOTAL<br>US\$ | Notes        |
|---------|------------|-----------|---------------|--------------|
| 1       | 74,680     | 6,938     | 2,750,000     |              |
| 2       | 84,339     | 7,835     | 3,050,000     |              |
| 3       | SOLD       |           |               |              |
| 4       |            |           |               |              |
| 5       |            |           |               |              |
| 6       | 58,736     | 5,457     | 4,500,000     | Plot & Villa |
| 7       | 65,688     | 6,103     | 5,200,000     | Plot & Villa |
|         | - som      |           |               |              |
| 9 /     | 88,706     | 8,241     | 2,400,000     |              |
| 10 & 11 | 139,456    | 12,956    | 4,250,000     | Combined     |
| 12      | 57,106     | 5,305     | 1,750,000     |              |
| 13      | 65,477     | 6,083     | 1,950,000     |              |
| 14      | 51,978     | 4,829     | 1,600,000     |              |
| 15 & 16 | 140,394    | 13,043    | 4,500,000     | Combined     |
| A1      |            |           |               |              |
| A2      | 22,863     | 2,124     | 2,200,000     | Plot & Villa |
| A3      | 28,740     | 2,670     | 2,500,000     | Plot & Villa |
| A4      | 29,202     | 2,713     | 2,600,000     | Plot & Villa |