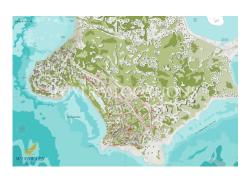

The development spans 93 acres of pristine waterfront land. Its elevated position offers spectacular panoramic ocean scenes. This idyllic seaside spot benefits from both a tranquil ambience and close proximity to the area's popularrestaurants, boutique shops, nightlife, yachting and watersports pursuits.

Windward Bay Estate, which started construction in April 2013, encompasses 32 luxury waterfront villas on 1.6-acre plots (seven of which are already completed and sold) and four more on half-acre plots. A number of villas currently under constructionare available for sale as a completed product. Roads and driveways are already built and connection to utilities established. Plot 7 is due for completion by December 2019. The three remaining half-acre sites for sale will be finished circa spring 2020.