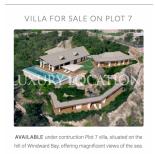

Windward Bay Estate, which started construction in April 2013, encompasses 32 luxury waterfront villas on 1.6-acre plots (seven of which are already completed and sold) and four more on half-acre plots. A number of villas currently under constructionare available for sale as a completed product. Roads and driveways are already built and connection to utilities established. Plot 7 is due for completion by December 2019. The three remaining half-acre sites for sale will be finished circa spring 2020.