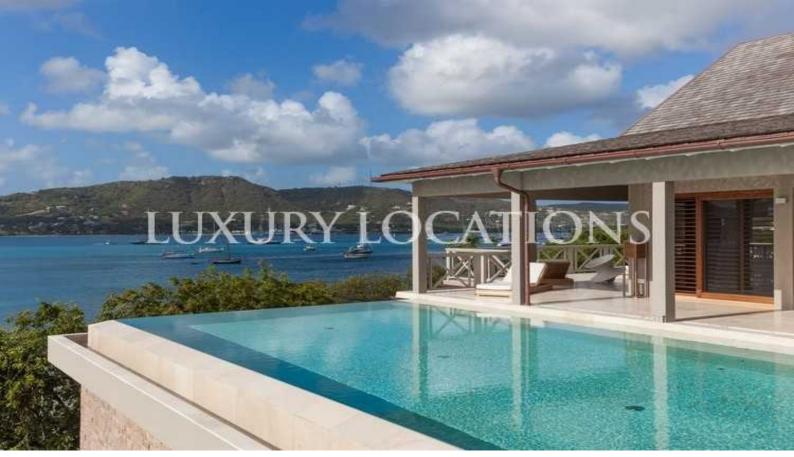

## **Property Description**

**Location:** English Harbour, Windward Bay

Windward Bay Estate is nestled between Pigeon Point Beachand Windward Bay,two of Antigua's most beautiful beaches. It enjoys a prime south coast location, just a short walk from the famous sailing hub of English Harbour and historic Nelson's Dockyard. The international airport and the capital city of St John's, are easily accessible by a 30-minute drive.

The development spans 93 acres of pristine waterfront land. Its elevated position offers spectacular panoramic ocean scenes. This idyllic seaside spot benefits from both a tranquil ambience and close proximity to the area's popularrestaurants, boutique shops, nightlife, yachting and watersports pursuits.

This exclusive gated community is considered one of Antigua's most prestigious addresses. Windward Bay Estate is accessible only to property owners and guests, withround-the-clock securityfor utmost privacy and peace of mind.