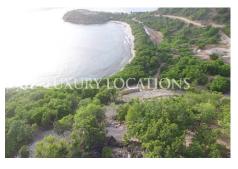

## **Property Description**

**Location:** English Harbour, Windward Bay

Windward Bay Estate is nestled between Pigeon Point Beachand Windward Bay,two of Antigua's most beautiful beaches. It enjoys a prime south coast location, just a short walk from the famous sailing hub of English Harbour and historic Nelson's Dockyard. The international airport and the capital city of St John's, are easily accessible by a 30-minute drive.

The development spans 93 acres of pristine waterfront land. Its elevated position offers spectacular panoramic ocean scenes. This idyllic seaside spot benefits from both a tranquil ambience and close proximity to the area's popularrestaurants, boutique shops, nightlife, yachting and watersports pursuits.