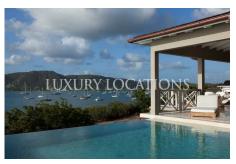

## **Property Description**

**Location:** English Harbour, Windward Bay

Windward Bay Estate is nestled between Pigeon Point Beachand Windward Bay,two of Antigua's most beautiful beaches. It enjoys a prime south coast location, just a short walk from the famous sailing hub of English Harbour and historic Nelson's Dockyard. The international airport and the capital city of St John's, are easily accessible by a 30-minute drive.

The development spans 93 acres of pristine waterfront land. Its elevated position offers spectacular panoramic ocean scenes. This idyllic seaside spot benefits from both a tranquil ambience and close proximity to the area's popularrestaurants, boutique shops, nightlife, yachting and watersports pursuits.

This exclusive gated community is considered one of Antigua's most prestigious addresses. Windward Bay Estate is accessible only to property owners and guests, withround-the-clock securityfor utmost privacy and peace of mind.