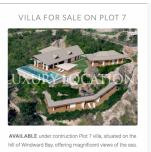

Windward Bay Estate, which started construction in April 2013, encompasses 32 luxury waterfront villas on 1.6-acre plots (seven of which are already completed and sold) and four more on half-acre plots. A number of villas currently under constructionare available for sale as a completed product. Roads and driveways are already built and connection to utilities established. Plot 7 is due for completion by December 2019. The three remaining half-acre sites for sale will be finished circa spring 2020.