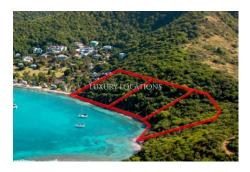

The three plots available, are one acre plots with access to Galleon Beach and surrounded by the spectacular tropical vegetation and wooded headland at the entrance to Nelson's Dockyard, the perfect spot for an exceptional home. The land is located within the National Park and forms part of the World Heritage site of Nelsons Dockyard hence the land and houses will always be protected and remain in a way that leave the surrounding area pristine with historical sites unafected by future development.

Plot 1 - Closest to existing Galleon Beach Resort - with sunset and horizon views - accessible from both Galleon Beach and Freeman's Bay - \$US1,900,000

Plot 2 - Central plot with large frontage directly onto Freeman's Bay and sunset and horizon views - \$US 2,000,000

Plot 3 - End plot with direct views across Galleon Beach and views into Nelson's Dockyard along with frontage onto Freeman's Bay - \$US 1,600,000

Discounts: 5% off two plot purchases, 10% off three plot purchase.