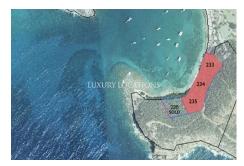

The three plots available, are one acre plots with access to Galleon Beach and surrounded by the spectacular tropical vegetation and wooded headland at the entrance to Nelson's Dockyard, the perfect spot for an exceptional home. The land is located within the National Park and forms part of the World Heritage site of Nelsons Dockyard hence the land and houses will always be protected and remain in a way that leave the surrounding area pristine with historical sites unafected by future development.

Plot 1 - Closest to existing Galleon Beach Resort - with sunset and horizon views - accessible from both Galleon Beach and Freeman's Bay - \$US1,900,000

Plot 2 - Central plot with large frontage directly onto Freeman's Bay and sunset and horizon views - \$US 2,000,000

Plot 3 - End plot with direct views across Galleon Beach and views into Nelson's Dockyard along with frontage onto Freeman's Bay - \$US 1,600,000

Discounts: 5% off two plot purchases, 10% off three plot purchase.