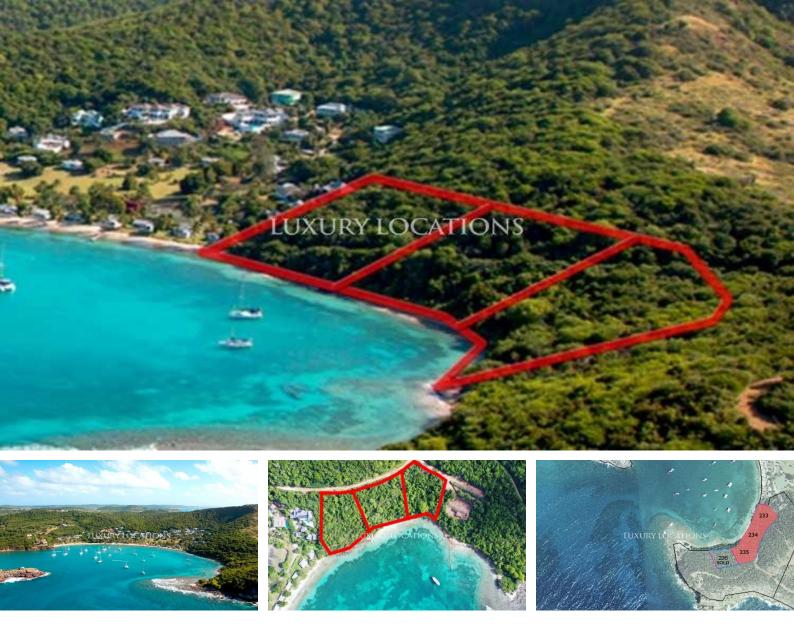

## **Property Description**

Location: Freeman's Bay, Saint Paul, Galleon Beach

Galleon Beach, the perfect getaway beach with beautiful calm waters and an exceptionally long stretch of golden sands. Being one of two prominent beaches secluded at the base of undulating hills and rugged coastal cliffs within Antigua's National Park, and accessible only by car from English Harbour or by boat, Galleon Beach is well known for its incredible snorkelling conditions along with its amazing array of marine life including many turtle sightings. It has many natural geographical rock formations, including the Pillars of Hercules, created by the wind, rain and sea.

Located within Freeman's Bay, in English Harbour, Galleon Beach has to be one of the most sought after locations in the world. Its abundance of dining and entertainment opportunities within a two mile radius, its wonderful walking trails, a chance to watch sailing and mega-yachts as they journey into English Harbour and yet still have the perfect place to swim and relax away from the hustle and bustle of exploring the popular historic Nelson's Dockyard and all it encompasses.

The three plots available, are one acre plots with access to Galleon Beach and surrounded by the spectacular tropical vegetation and wooded headland at the entrance to Nelson's Dockyard, the perfect spot for an exceptional home. The land is located within the National Park and forms part of the World Heritage site of Nelsons Dockyard hence the land and houses will always be protected and remain in a way that leave the surrounding area pristine with historical sites unafected by future development.

Plot 1 - Closest to existing Galleon Beach Resort - with sunset and horizon views - accessible from both Galleon Beach and Freeman's Bay - \$US1,900,000

Plot 2 - Central plot with large frontage directly onto Freeman's Bay and sunset and horizon views - \$US 2,000,000

Plot 3 - End plot with direct views across Galleon Beach and views into Nelson's Dockyard along with frontage onto Freeman's Bay - \$US 1,600,000

Discounts: 5% off two plot purchases, 10% off three plot purchase.