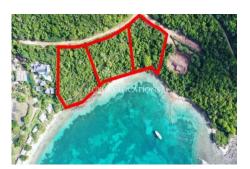

The three plots available, are one acre plots with access to Galleon Beach and surrounded by the spectacular tropical vegetation and wooded headland at the entrance to Nelson's Dockyard, the perfect spot for an exceptional home. The land is located within the National Park and forms part of the World Heritage site of Nelsons Dockyard hence the land and houses will always be protected and remain in a way that leave the surrounding area pristine with historical sites unafected by future development.

Plot 1 - Closest to existing Galleon Beach Resort - with sunset and horizon views - accessible from both Galleon Beach and Freeman's Bay - \$US1,900,000

Plot 2 - Central plot with large frontage directly onto Freeman's Bay and sunset and horizon views - \$US 2,000,000

Plot 3 - End plot with direct views across Galleon Beach and views into Nelson's Dockyard along with frontage onto Freeman's Bay - \$US 1,600,000

Discounts: 5% off two plot purchases, 10% off three plot purchase.