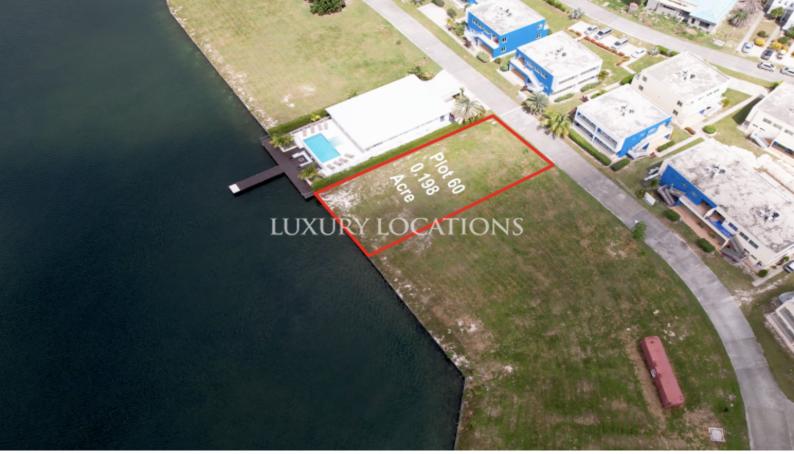

## **Property Description**

**Location:** Jolly Harbour

Plot 60-- 800 sqm.

The plot is located on Harbour Island, a private and prime piece of development land within the popular gated community on Antigua's magnificent west coast. It is accessed through a turn-off at the entrance of the peaceful North Finger. A 7 – 10 minute walk will put you on one of the most tranguil and beautiful beaches in Antiqua.

Spanning 33 acres of land, Harbour Island has been sub-divided into 132 fully-serviced plots ranging from approximately 8,000 square feet to over 12,300 square feet. Each parcel has around 66 feet of sea wall with an average depth of 125 feet, making perfect space for mooring your yacht or sea craft. Waterfront land is sparse in the area, making all three plots desirable for any boating enthusiast and in high demand.