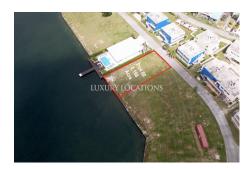

## **Property Description**

**Location:** Jolly Harbour

Plot 60-- 800 sqm.

The plot is located on Harbour Island, a private and prime piece of development land within the popular gated community on Antigua's magnificent west coast. It is accessed through a turn-off at the entrance of the peaceful North Finger. A 7 – 10 minute walk will put you on one of the most tranguil and beautiful beaches in Antiqua.

Spanning 33 acres of land, Harbour Island has been sub-divided into 132 fully-serviced plots ranging from approximately 8,000 square feet to over 12,300 square feet. Each parcel has around 66 feet of sea wall with an average depth of 125 feet, making perfect space for mooring your yacht or sea craft. Waterfront land is sparse in the area, making all three plots desirable for any boating enthusiast and in high demand.