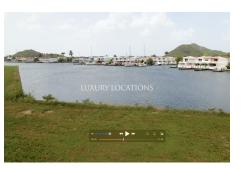

Jolly Harbour boasts the Caribbean's largest man made marina and the enviable status as one of the region's safest and best-equipped neighbourhoods. Amenities in the immediate vicinity include an 18-hole golf course, international supermarket, gym, bank, pharmacy, acclaimed bars and restaurants, and 24-hour security.

Spanning 33 acres of land, Harbour Island has been sub-divided into 132 fully-serviced plots ranging from approximately 8,000 square feet to over 12,300 square feet. Each parcel has around 66 feet of sea wall with an average depth of 125 feet, making perfect space for mooring your yacht or sea craft. Waterfront land is sparse in the area, making all three plots desirable for any boating enthusiast and in high demand.