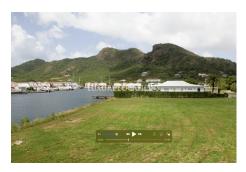

Jolly Harbour boasts the Caribbean's largest man made marina and the enviable status as one of the region's safest and best-equipped neighbourhoods. Amenities in the immediate vicinity include an 18-hole golf course, international supermarket, gym, bank, pharmacy, acclaimed bars and restaurants, and 24-hour security.

Spanning 33 acres of land, Harbour Island has been sub-divided into 132 fully-serviced plots ranging from approximately 8,000 square feet to over 12,300 square feet. Each parcel has around 66 feet of sea wall with an average depth of 125 feet, making perfect space for mooring your yacht or sea craft. Waterfront land is sparse in the area, making all three plots desirable for any boating enthusiast and in high demand.