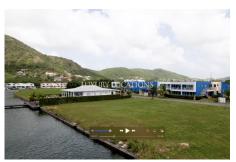

Jolly Harbour boasts the Caribbean's largest man made marina and the enviable status as one of the region's safest and best-equipped neighbourhoods. Amenities in the immediate vicinity include an 18-hole golf course, international supermarket, gym, bank, pharmacy, acclaimed bars and restaurants, and 24-hour security.

Spanning 33 acres of land, Harbour Island has been sub-divided into 132 fully-serviced plots ranging from approximately 8,000 square feet to over 12,300 square feet. Each parcel has around 66 feet of sea wall with an average depth of 125 feet, making perfect space for mooring your yacht or sea craft. Waterfront land is sparse in the area, making all three plots desirable for any boating enthusiast and in high demand.