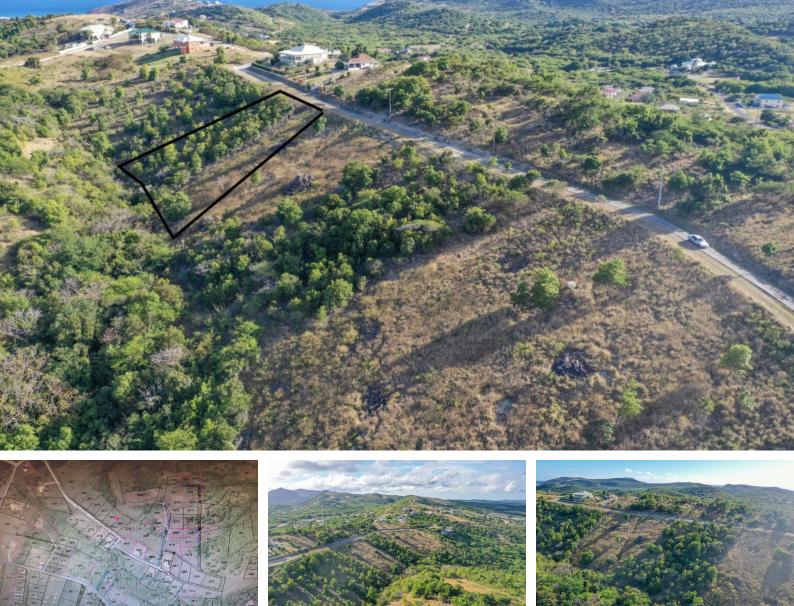

### **Property Description**

**Location:** Picadilly, English Harbour

\_

#### Hidden Valley Rd, Piccadilly, Antigua - Spectacular 0.5 Acre Lot with Panoramic Views

Escape to the tranquility of Hidden Valley Rd, where the refreshing breeze meets the breathtaking views of both inland and Willoughby Bay (sea). This expansive 0.5-acre lot offers a unique opportunity to create your dream retreat in the heart of Antigua.

#### **Key Features:**

• Location: Hidden Valley Rd, Piccadilly, Antigua

• Land Size: 0.5 acres

Views: Panoramic inland & Willoughby Bay (sea) views

• **Proximity:** Only 10 minutes away from the vibrant English Harbour

**Property Highlights:** Nestled in a serene environment, this sloping lot provides the ideal setting for a holiday home or permanent residence. Imagine waking up to views over Willoughby Bay and enjoying the cool, refreshing air that flows through the area. The gentle slope of the land offers creative possibilities for architectural design while maximizing the incredible views.

#### **Location Benefits:**

- English Harbour: Just a short 10-minute drive away, English Harbour provides access to a host of amenities, including restaurants, shops, and cultural attractions.
- Secluded Retreat: Enjoy the privacy and tranquility of Hidden Valley Rd while staying conveniently close to the lively English Harbour.